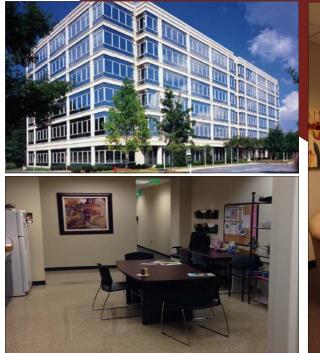

## SIZE: 4,037 SF RATE: \$19.50/SF FULL SERVICE

- Class A Space on Glass
- Close Proximity to Hotels, Restaurants and Retail Shops
- Great Access to GA 400
- Furniture Negotiable
- 4/1,000 Parking Ratio
- Term Through January 31, 2019