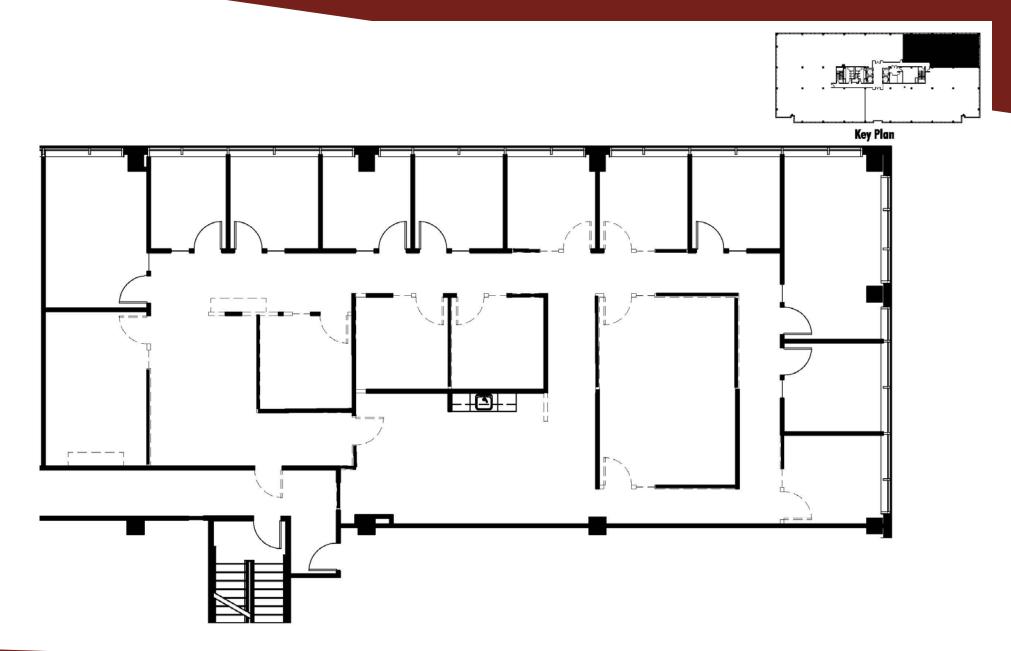

ILABLE







## 11675 Rainwater Drive, Alpharetta, GA 30009

## SIZE: 4,037 SF RATE: \$19.50/SF FULL SERVICE

- Class A Space on Glass
- Close Proximity to Hotels, Restaurants and Retail Shops
- Great Access to GA 400
- Furniture Negotiable
- 4/1,000 Parking Ratio
- Term Through January 31, 2019

Bill Ward 404.869.2655 bill@joelandgranot.com

For complete details, please visit: www.joelandgranot.com





JOEL & GRANOT COMMERCIAL REAL ESTATE

962 Howell Mill Road, Atlanta, GA 30318 (ph) 404.869.2600 | (fax) 404.869.2601

The information was obtained from sources we assume are reliable. We do not doubt its accuracy, however we do not guarantee it. No liability is assumed for errors and omissions. Information is subject to changes and withdrawal without notice.

## Northwinds VI Floor Plan