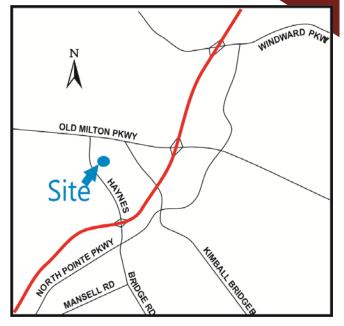

## NORTH FULTON SUBLEASE AVAILABLE







## 11675 Rainwater Drive, Alpharetta, GA 30009

## SIZE: 4,037 SF RATE: \$19.50/SF FULL SERVICE

- Class A Space on Glass
- Close Proximity to Hotels, Restaurants and Retail Shops
- Great Access to GA 400
- Furniture Negotiable
- 4/1,000 Parking Ratio
- Term Through January 31, 2019

Bill Ward 404.869.2655 bill@joelandgranot.com

For complete details, please visit: www.joelandgranot.com





JOEL & GRANOT COMMERCIAL REAL ESTATE

962 Howell Mill Road, Atlanta, GA 30318 (ph) 404.869.2600 | (fax) 404.869.2601

The information was obtained from sources we assume are reliable. We do not doubt its accuracy, however we do not guarantee it. No liability is assumed for errors and omissions. Information is subject to changes and withdrawal without notice.

## Northwinds VI Floor Plan